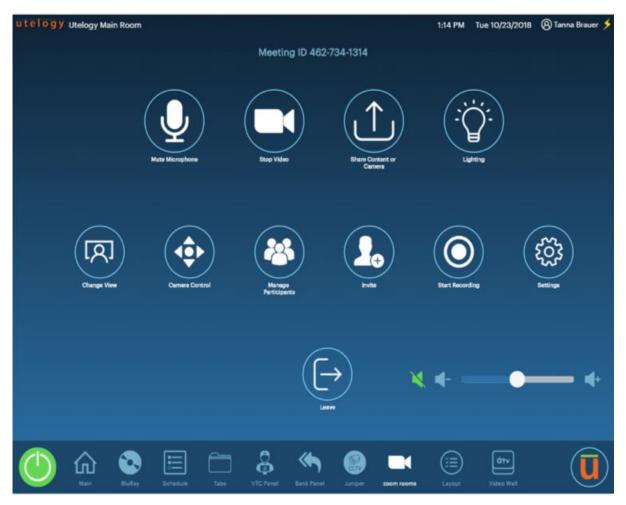

Sample Utelogy User Interface

Organizations can add logic and management to a Zoom Room in under 5 minutes.

The following video provides all the details : <a href="https://youtu.be/jQoYneh3lhs">https://youtu.be/jQoYneh3lhs</a>