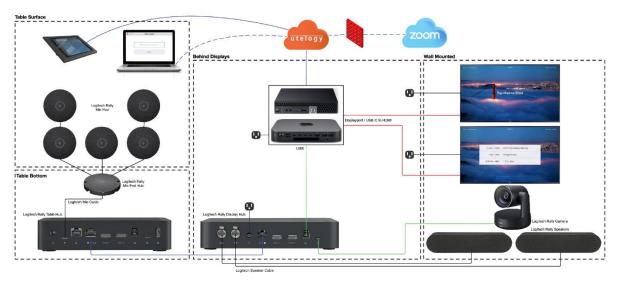

## Utelogy Announces Zoom Room Integration

Utelogy has enhanced its management and control platform to extend its integration to enable control and analytics for the popular Zoom Room. With this integration, the technology in meeting rooms can be controlled, monitored and managed through a single touch panel with the familiar Zoom Room interface configured using Utelogy.

Not only can users control the Zoom Room elements which include the conferencing codec, the microphones, camera and display, they can now also control other in-room devices including lighting and occupancy room sensors.

More importantly, for IT support and management teams, these groups can now collect usage data on these rooms and the technology inside them to analyze and intelligently plan technology for the future.



Pictorial Diagram of a Zoom Room Using Utelogy and Logitech Rally

## **Key Features**

- Expands key features of Zoom Room systems to provide AV system control
- Delivers a unified AV experience from any control device
- Integrate all room technology on a single touch panel with the familiar Zoom
  Room interface
- Integrate additional room technology for one-button start-up including room occupancy sensors, lighting, shade controls and other devices
- Gather Zoom Room management, monitoring and analytics data from Utelogy's
  U-Manage



Sample Utelogy User Interface

Organizations can add logic and management to a Zoom Room in under 5 minutes.

The following video provides all the details : <a href="https://youtu.be/jQoYneh3lhs">https://youtu.be/jQoYneh3lhs</a>